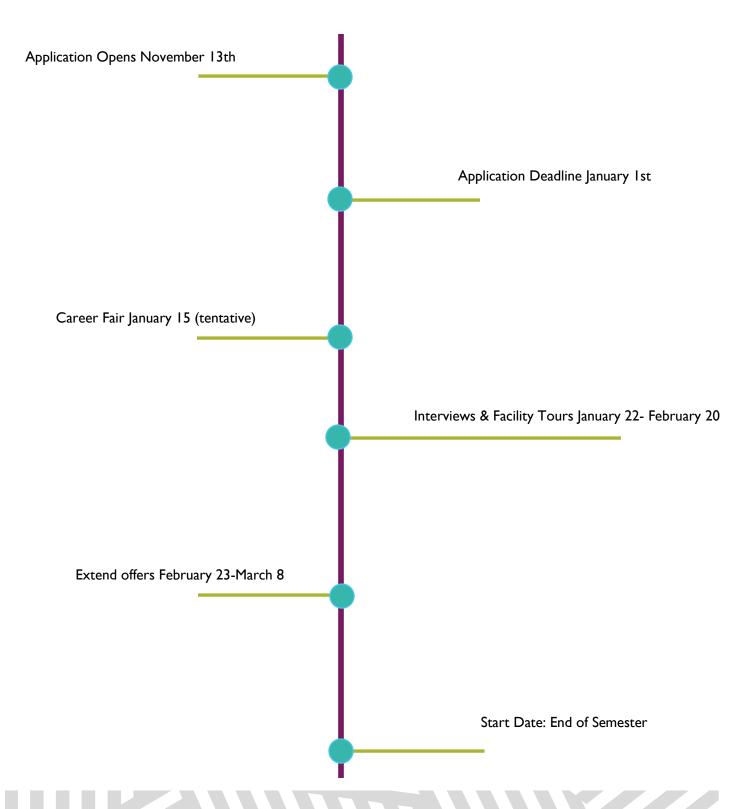

# UPMC PHARMACY INTERNSHIP PROGRAM

# Career Ladder

- 4th year Intern
- 5<sup>th</sup> year Intern
- 6th year Intern
- ❖ Graduate Pharmacist → Pharmacist

## Intern Expectations

- Flexible schedule- work around your school schedule
- Opportunity for growth
- Permanent placement after the program

#### **Benefits**

- Health Insurance
- Paid Time Off Program
- Tuition Assistance
- Retirement Program

# **Next Steps:**

- ❖ Apply!
- Phone Interview
- Career Fair
- On-site Interviews
- Job offer!

# Locations

- UPMC Presbyterian
- Western Psychiatric Institute & Clinic of UPMC
- UPMC Shadyside
- UPMC Mercy
- Magee Women's-Hospital of UPMC
- Children's Hospital of Pittsburgh of UPMC
- RX Partners
- Community hospitals

# **TIMELINE**