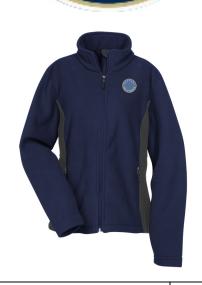

Men's:

Women's:
\*note the
women's
fleece runs
slightly small

| Item    | Price | Size (XS-3XL) | Quantity | Amount Due |
|---------|-------|---------------|----------|------------|
| Men's   | \$35  |               |          |            |
| Women's | \$35  |               |          |            |
|         |       |               |          |            |