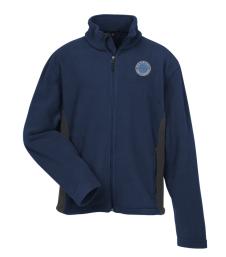

## Student Society of Health System Pharmacists Fleece Sale 2017

| 3                                        |                                              |
|------------------------------------------|----------------------------------------------|
| Name:                                    | Embroidery on Upper Left Chest of all Items: |
| Year:                                    |                                              |
| Phone Number:                            | 25/14 OF PITTO                               |
| Email:                                   | The Offi                                     |
| Payment Method: Cash or Check            | S CH A                                       |
| Color: Navy with gray accent side panels | Story On the                                 |

Men's:

Women's:
\*note the
women's
fleece runs
slightly small

| Item    | Price | Size (XS-3XL) | Quantity | Amount Due |
|---------|-------|---------------|----------|------------|
| Men's   | \$35  |               |          |            |
| Women's | \$35  |               |          |            |
|         |       |               |          |            |