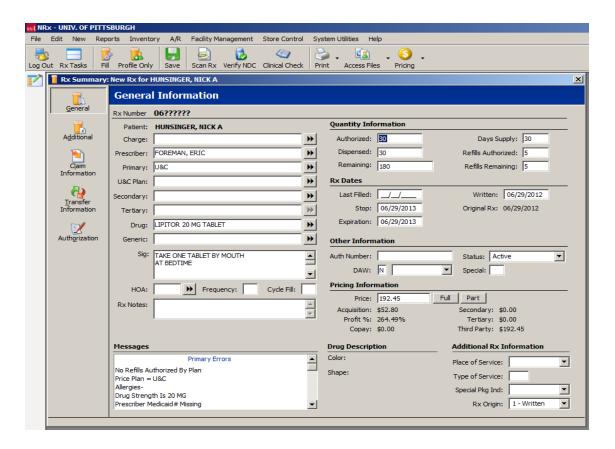

When all of the instructions have been entered, click the "finish" button.

Next, you will be shown the general information screen where you may review all of the data so have entered up to this point, and if correct, may proceed to print a label and monograph for dispensing.