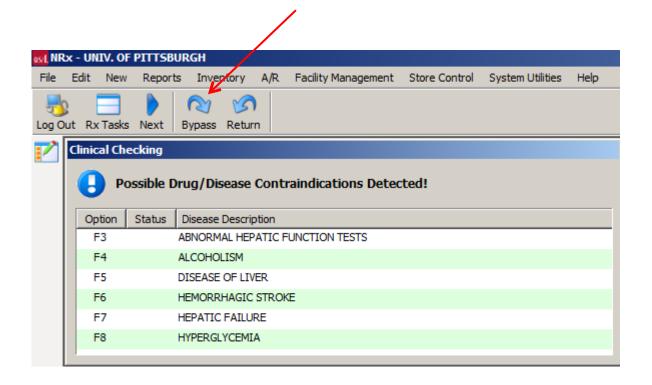

6)

Next, a clinical check screen will appear where the system will flag drug interactions and contraindications. To continue printing your label, click on the "bypass" icon at the top of the screen. To access more detailed information regarding the warning/interaction simply double click on the one you desire to learn more about. You may have the option to print out the displayed information.