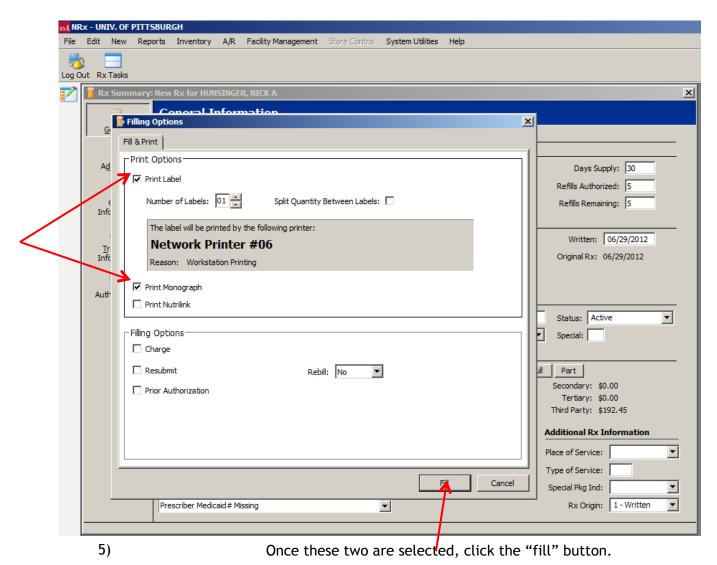

4) To print a label and monograph, click the "fill" icon at the top of the screen.

Next, you will be shown the filling options screen. Here you will want to make sure that the **Print Label** option is selected. Make sure the **Print Monograph** option is <u>NOT</u> selected.