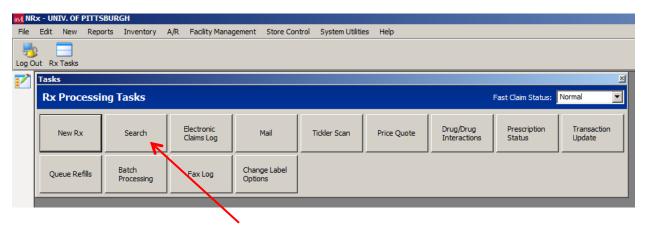

1) To access a patient's profile, click the search button

Enter the patient's last name in all capital letters and hit enter.

Select the correct patient from the list presented. Once this is completed, you will be viewing the patient profile.

- 2) In order to begin filling a new prescription for the patient you have selected, click on the "New Rx" icon at the top of the profile.
- 3) Next you will be prompted to enter the physician information. Simply type the physicians name into the appropriate field or click on the arrow to the right to select the correct MD from a list.

Once the correct physician is selected, click the "next button." This will bring you to the drug and dosage information screen. Here you will enter the drug, sig code, quantity, days supply, and refills,