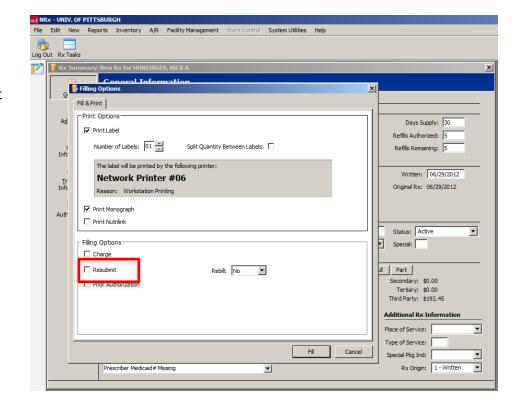

#### If an error is made:

1. Make the appropriate edits on this screen.

- 2. Click the "fill" icon at the top of the screen. Ensure that the "print label" and "print monograph" boxes are checked.
- 3. Ensure that the "Resubmit" box is also checked.