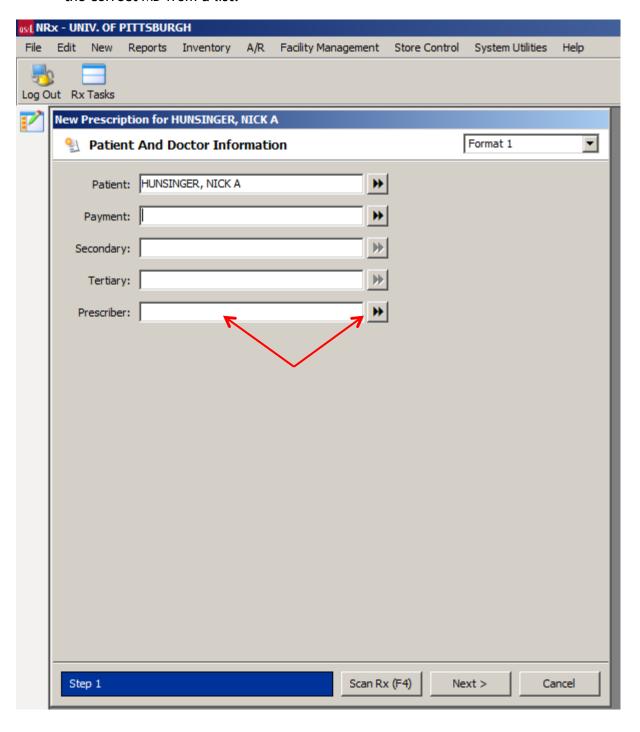

- 2) In order to begin filling a new prescription for the patient you have selected, click on the "New Rx" icon at the top of the profile.
- 3) Next you will be prompted to enter the physician information. Simply type the physicians name into the appropriate field or click on the arrow to the right to select the correct MD from a list.

Once the correct physician is selected, click the "next button." This will bring you to the drug and dosage information screen. Here you will enter the drug, sig code, quantity, days supply, and refills,