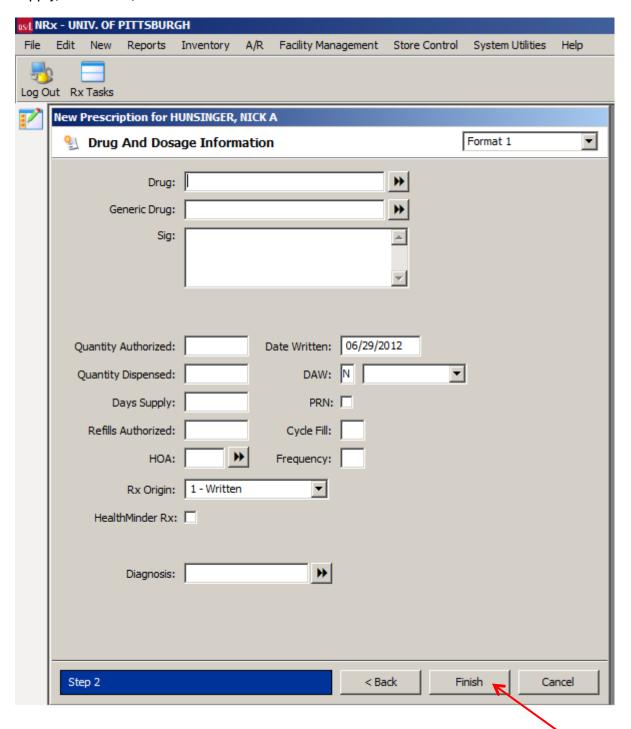

Once the correct physician is selected, click the "next button." This will bring you to the drug and dosage information screen. Here you will enter the drug, sig code, quantity, days supply, and refills,

When all of the instructions have been entered, click the "finish" button.

Next, you will be shown the general information screen where you may review all of the data so have entered up to this point, and if correct, may proceed to print a label and monograph for dispensing.