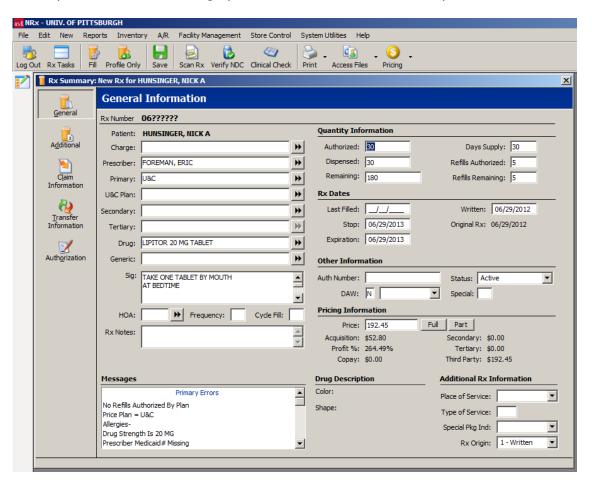

When all of the instructions have been entered, click the "finish" button.

Next, you will be shown the general information screen where you may review all of the data so have entered up to this point, and if correct, may proceed to print a label and monograph for dispensing.

4) To print a label and monograph, click the "fill" icon at the top of the screen.

Next, you will be shown the filling options screen. Here you will want to make sure that the **Print Label** option is selected. Make sure the **Print Monograph** option is <u>NOT</u> selected.